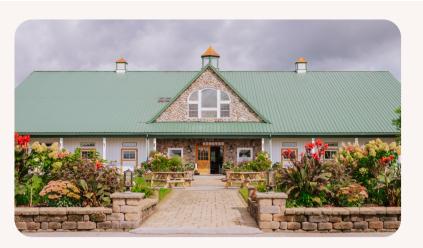

### ABOUT SACRED

Sacred Spa + Wellness officially opened their doors on August 1st, 2022, located on a 100-acre equine rehabilitation and training facility in the outskirts of Saratoga Springs. Sacred is a holistic + medical spa committed to health and wellness through mind, body, beauty, and soul practices.

### **Property Information:**

- 100-acre thoroughbred horse farm + rehabilitation center
- Spa building is 10,000 square feet